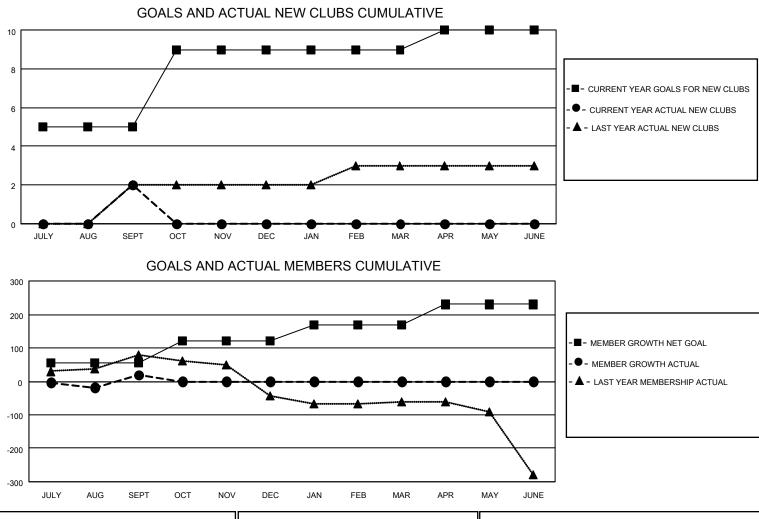

## LOCATION INDIA

District 321A3

Results as of: 9/30/2020

| Clubs                 |               |           |               | Members               |                       |                         |                                                    |  |
|-----------------------|---------------|-----------|---------------|-----------------------|-----------------------|-------------------------|----------------------------------------------------|--|
| RESULTS FOR 2020-2021 |               |           |               | RESULTS FOR 2020-2021 |                       |                         |                                                    |  |
| QUARTER               | NEW CLUB GOAL | NEW CLUBS | DROPPED CLUBS | QUARTER MEMB          | ER GROWTH NET<br>GOAL | MEMBER GROWTH<br>ACTUAL | DROPPED<br>MEMBERS ACTUAL<br>(including transfers) |  |
| JULY/AUG/SEPT         | 5             | 2         | 0             | JULY/AUG/SEPT         | 55                    | 72                      | 47                                                 |  |
| OCT/NOV/DEC           | 4             | 0         | 0             | OCT/NOV/DEC           | 65                    | 0                       | 0                                                  |  |
| JAN/FEB/MAR           | 0             | 0         | 0             | JAN/FEB/MAR           | 50                    | 0                       | 0                                                  |  |
| APR/MAY/JUNE          | 1             | 0         | 0             | APR/MAY/JUNE          | 60                    | 0                       | 0                                                  |  |